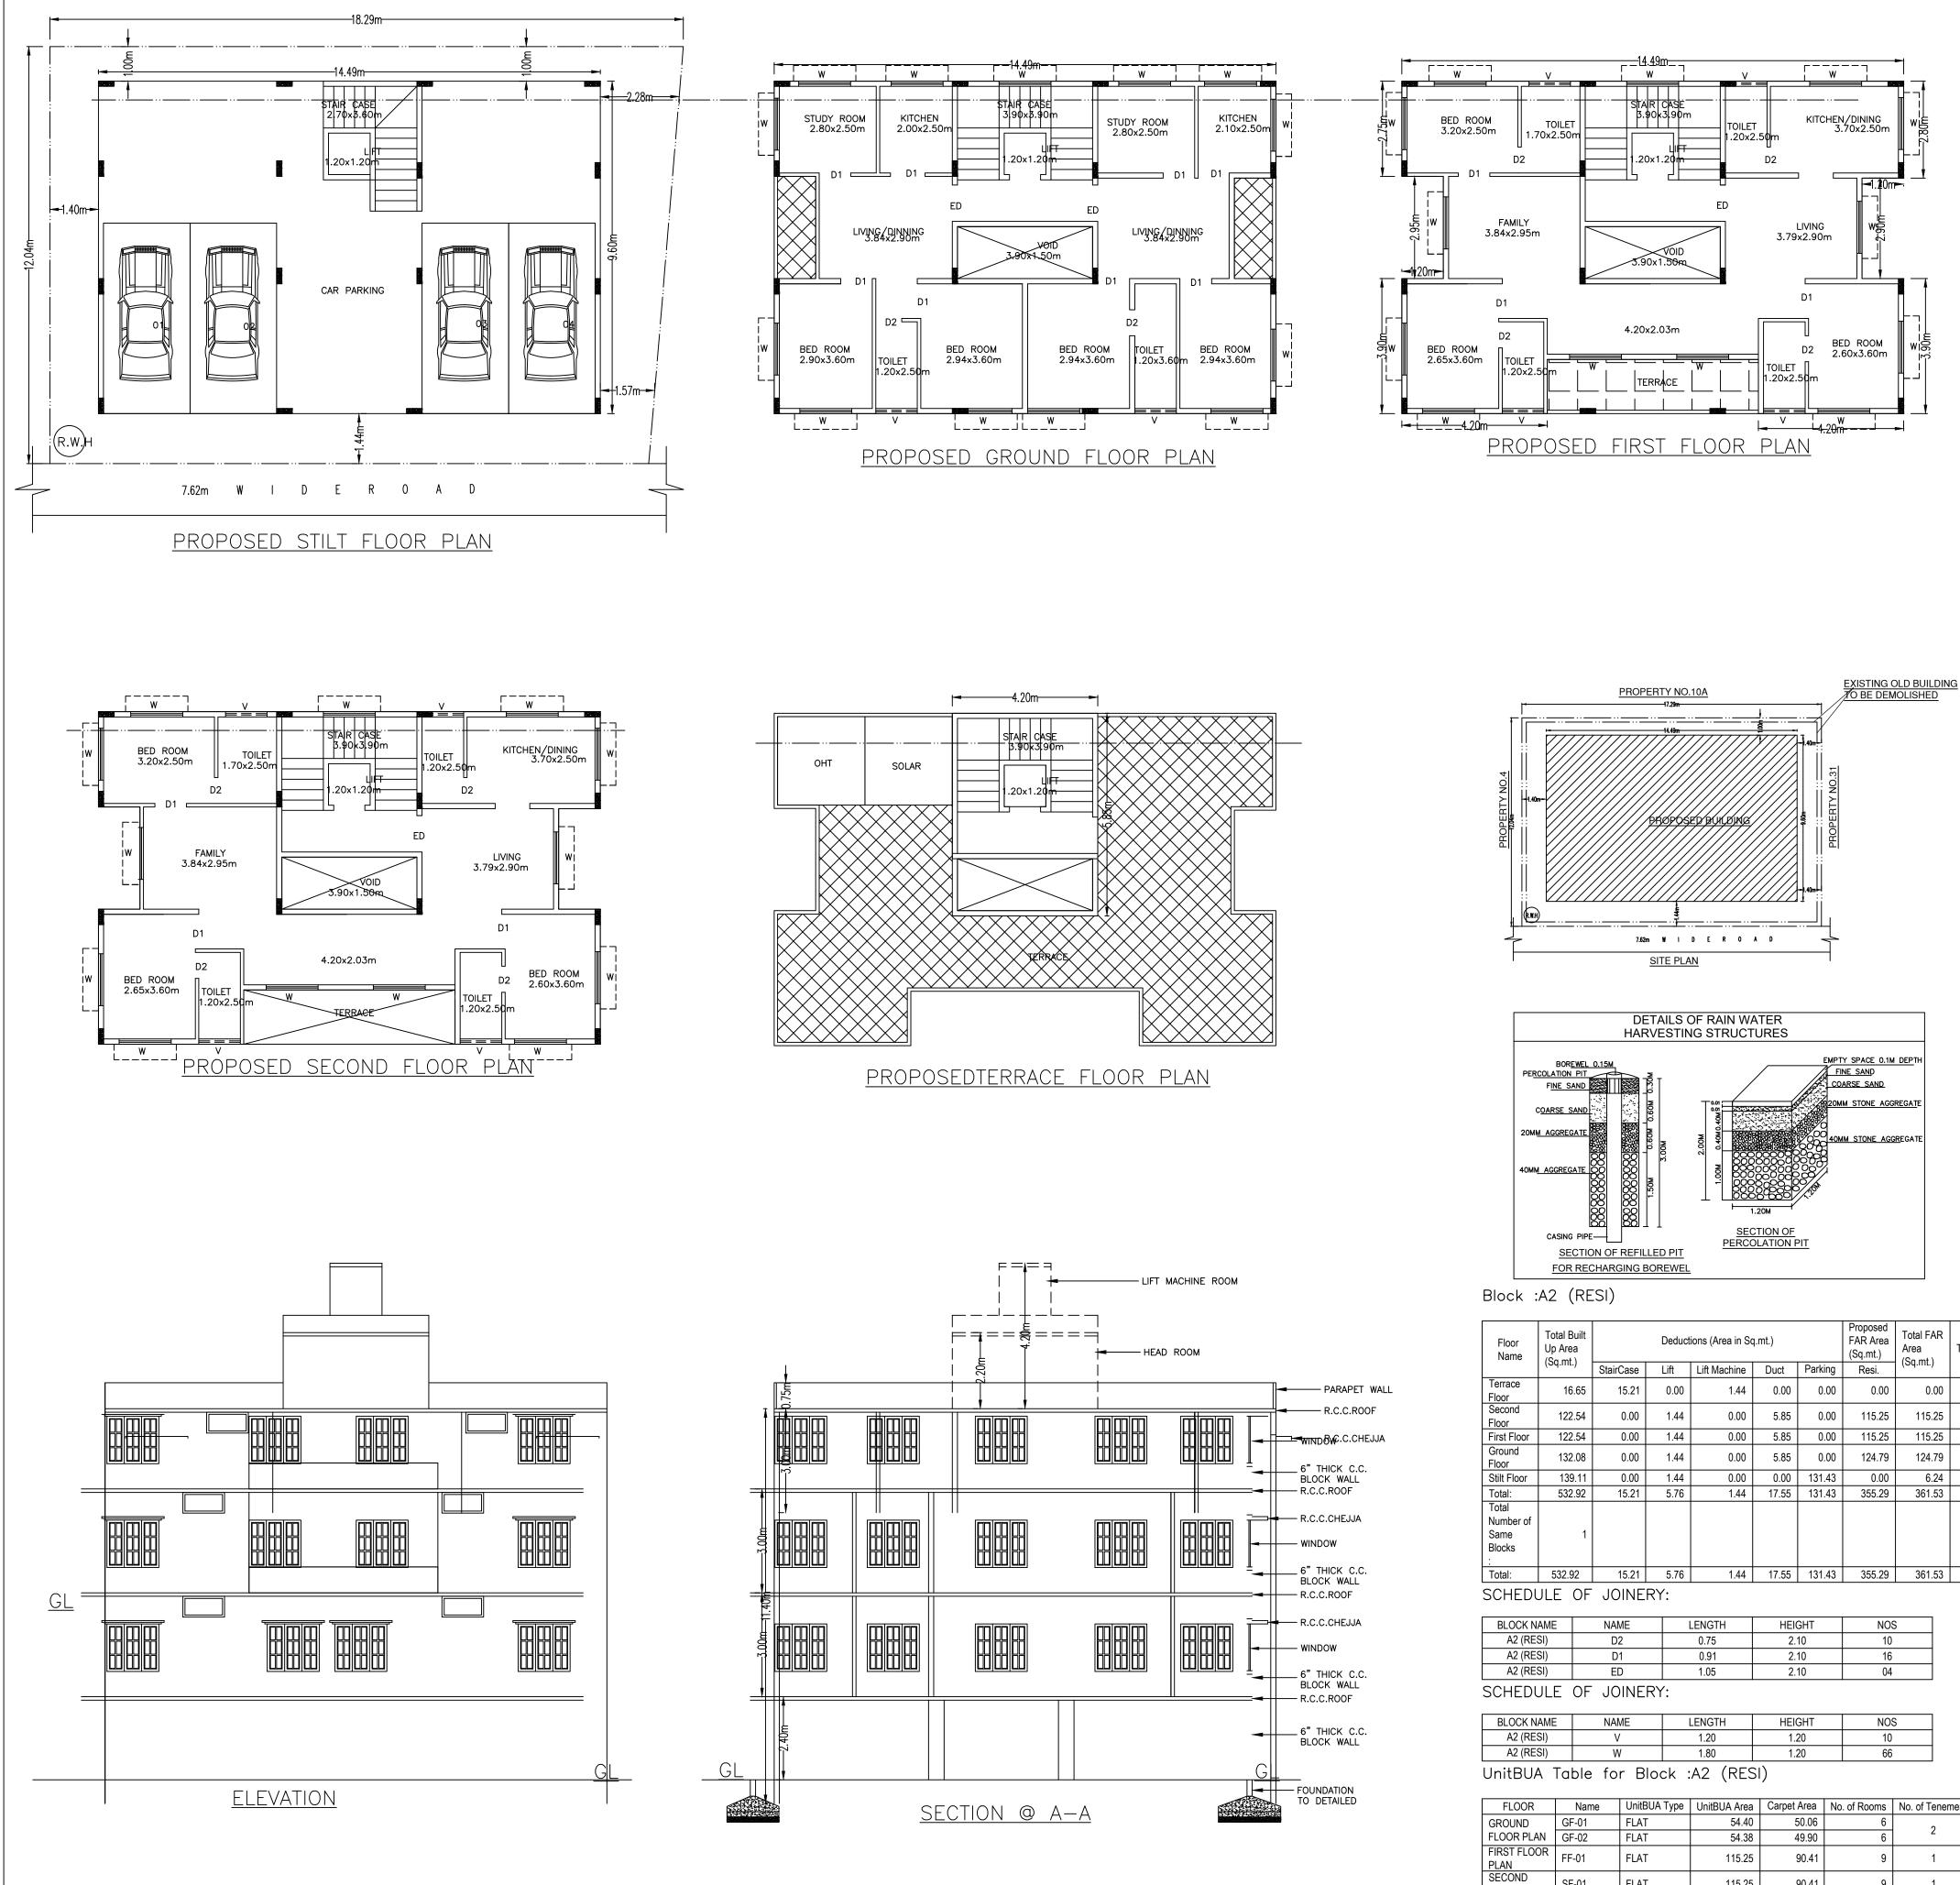

| Floor<br>Name                             | Total Built<br>Up Area |           | Deduct | ions (Area in So | Proposed<br>FAR Area<br>(Sq.mt.) | Total FAR<br>Area | Tnmt (No.) |          |    |
|-------------------------------------------|------------------------|-----------|--------|------------------|----------------------------------|-------------------|------------|----------|----|
|                                           | (Sq.mt.)               | StairCase | Lift   | Lift Machine     | Duct                             | Parking           | Resi.      | (Sq.mt.) |    |
| Terrace<br>Floor                          | 16.65                  | 15.21     | 0.00   | 1.44             | 0.00                             | 0.00              | 0.00       | 0.00     | 00 |
| Second<br>Floor                           | 122.54                 | 0.00      | 1.44   | 0.00             | 5.85                             | 0.00              | 115.25     | 115.25   | 01 |
| First Floor                               | 122.54                 | 0.00      | 1.44   | 0.00             | 5.85                             | 0.00              | 115.25     | 115.25   | 01 |
| Ground<br>Floor                           | 132.08                 | 0.00      | 1.44   | 0.00             | 5.85                             | 0.00              | 124.79     | 124.79   | 02 |
| Stilt Floor                               | 139.11                 | 0.00      | 1.44   | 0.00             | 0.00                             | 131.43            | 0.00       | 6.24     | 00 |
| Total:                                    | 532.92                 | 15.21     | 5.76   | 1.44             | 17.55                            | 131.43            | 355.29     | 361.53   | 04 |
| Total<br>Number of<br>Same<br>Blocks<br>: | 1                      |           |        |                  |                                  |                   |            |          |    |
| Total:                                    | 532.92                 | 15.21     | 5.76   | 1.44             | 17.55                            | 131.43            | 355.29     | 361.53   | 04 |
| SCHFDI                                    | JIF OF                 | JOINE     | RY:    |                  |                                  |                   |            |          |    |

| BLOCK NAME | NAME       | LENGTH | HEIGHT | NOS |
|------------|------------|--------|--------|-----|
| A2 (RESI)  | D2         | 0.75   | 2.10   | 10  |
| A2 (RESI)  | D1         | 0.91   | 2.10   | 16  |
| A2 (RESI)  | ED         | 1.05   | 2.10   | 04  |
| SCHEDULE   | OF JOINERY | :      |        |     |
| BLOCK NAME | NAME       | LENGTH | HEIGHT | NOS |
| A2 (RESI)  | V          | 1.20   | 1.20   | 10  |
| A2 (RESI)  | W          | 1.80   | 1.20   | 66  |
|            |            |        | יו     |     |

Name UnitBUA Type UnitBUA Area Carpet Area No. of Rooms No. of Tenement 1 SF-01 115.25 FLAT 90.41 1 FLOOR PLAN 339.28 280.78 Total: 30 4